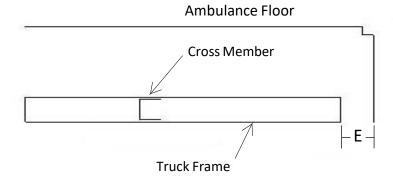

## **Vehicle Requirements Form**

| Lift Weight | Part # | Platform Size | Weight Cap |
|-------------|--------|---------------|------------|
| 440 Lbs     | Туре І | 30" x 76"     | 1350 lb    |

| Vehicle Dimensions |    | Measure vehicle at running height: Air bag inflated if applicable | Your Dimensions |
|--------------------|----|-------------------------------------------------------------------|-----------------|
| 21" (min.)         | A. | Dept-cross frame to skirt                                         |                 |
| 22" (min.)         | В. | Clear space under frame                                           |                 |
| 38-1/2" (± 1/2")   | C. | Floor height to ground                                            |                 |
|                    | D. | Frame width (OD) (To accommodate bolt in application)             |                 |
|                    | E. | Back of box to frame                                              |                 |