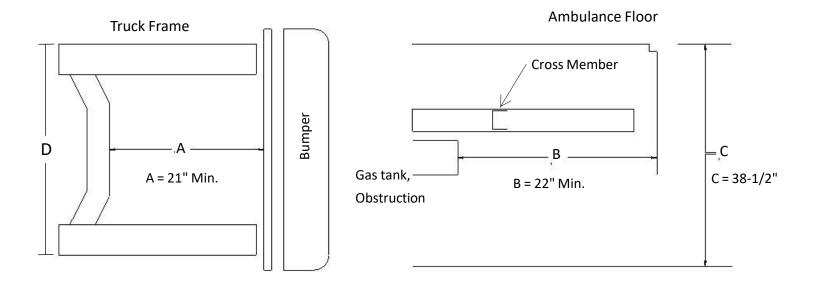

## **Vehicle Requirements Form**

| Lift Weight | Part # | Platform Size | Weight Cap |
|-------------|--------|---------------|------------|
| 440 Lbs     | Туре І | 30" x 76"     | 1350 lb    |

| Vehicle Dimensions |    | Measure vehicle at running height: Air bag inflated if applicable | Your Dimensions |
|--------------------|----|-------------------------------------------------------------------|-----------------|
| 21" (min.)         | A. | Dept-cross frame to skirt                                         |                 |
| 22" (min.)         | В. | Clear space under frame                                           |                 |
| 38-1/2" (± 1/2")   | C. | Floor height to ground                                            |                 |
|                    | D. | Frame width (OD) (To accommodate bolt in application)             |                 |
|                    | E. | Back of box to frame                                              |                 |

Note: Measurement "A" and "B" depict that this space must be void of any obstructions, horizontally and vertically.