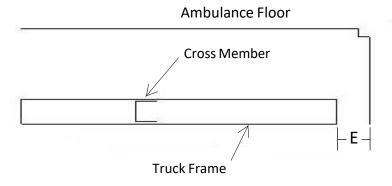

| Lift Weight | Part #   | Platform Size | Weight Cap |
|-------------|----------|---------------|------------|
| 440 Lbs     | Type III | 30" x 76"     | 1350 lb    |

| Vehicle Dimensions |    | Measure vehicle at running height: Air bag inflated if applicable | Your Dimensions |
|--------------------|----|-------------------------------------------------------------------|-----------------|
| 21" (min.)         | A. | Dept-cross frame to skirt                                         |                 |
| 28-1/2" (min.)     | В. | Clear space under frame                                           |                 |
| 32-1/4" (± 1/2")   | C. | Floor height to ground                                            |                 |
|                    | D. | Frame width (OD) (To accommodate bolt in application)             |                 |
|                    | E. | Back of box to frame                                              |                 |