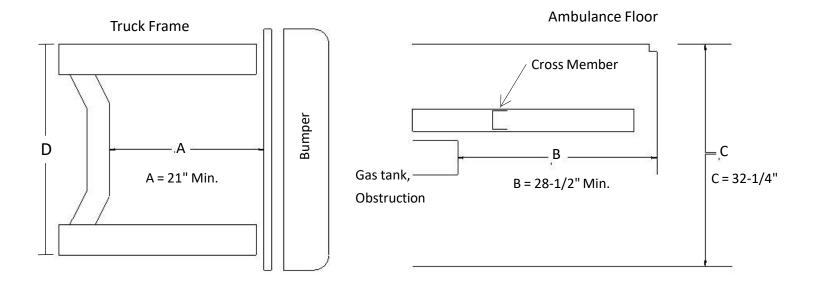

| Lift Weight | Part #   | Platform Size | Weight Cap |
|-------------|----------|---------------|------------|
| 440 Lbs     | Type III | 30" x 76"     | 1350 lb    |

| Vehicle Dimensions |    | Measure vehicle at running height: Air bag inflated if applicable | Your Dimensions |
|--------------------|----|-------------------------------------------------------------------|-----------------|
| 21" (min.)         | A. | Dept-cross frame to skirt                                         |                 |
| 28-1/2" (min.)     | В. | Clear space under frame                                           |                 |
| 32-1/4" (± 1/2")   | C. | Floor height to ground                                            |                 |
|                    | D. | Frame width (OD) (To accommodate bolt in application)             |                 |
|                    | E. | Back of box to frame                                              |                 |

Note: Measurement "A" and "B" depict that this space must be void of any obstructions, horizontally and vertically.