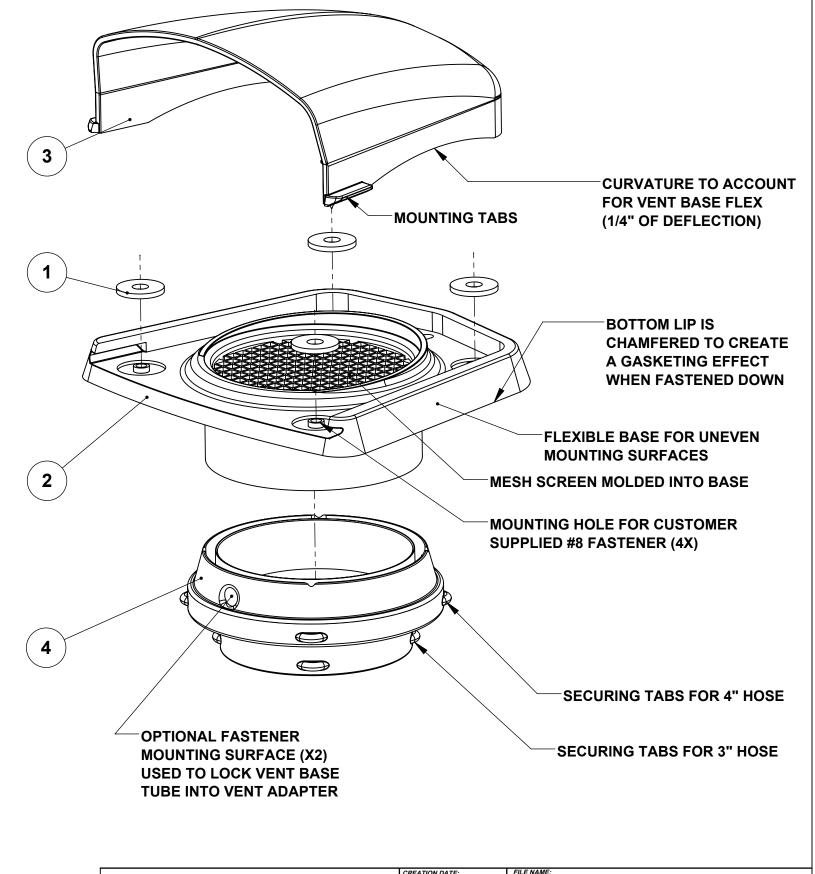

| ITEM | PART NUMBER  | REV | DESCRIPTION       | QTY |
|------|--------------|-----|-------------------|-----|
| 1    | MBC-2758-005 | В   | WASHER            | 4   |
| 2    | MBC-2758-003 | F   | VENT BASE         | 1   |
| 3    | MBC-2758-004 | F   | VENT COVER        | 1   |
| 4    | MBC-2758-006 | С   | VENT HOSE ADAPTER | 1   |

WEIGHT: 1.65 LBS.

MATERIAL: SEE DETAIL DRAWING
FINISH: SEE DETAIL DRAWING

WEIGHT: 1.65 LBS.

MATERIAL: SEE DETAIL DRAWING FINISH: SEE DETAIL DRAWING

CREATION DATE: 12-15-2014

Y VT-2758-A03

Sheet2 of 3

**VENT ASSEMBLY** 