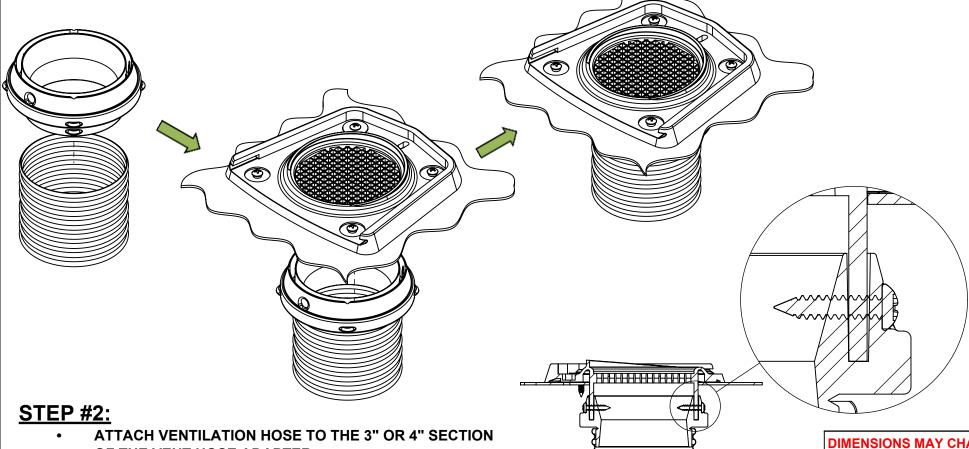

## **STEP #1:**

- PREPARE MOUNTING AREA BY CREATING A CUTOUT FOR THE VENT BASE TUBE TO PASS THROUGH. (RECOMMENDED DIAMETER IS 3.50")
- **BASE WILL CONFORM TO NON-FLAT MOUNTING SURFACE**
- ATTACH VENT BASE TO VEHICLE MOUNTING SURFACE BY USING (CUSTOMER PROVIDED) #8 FASTENERS THROUGH THE PROVIDED WASHERS.

#### IF INSTALLING ADAPTER PRIOR TO INSTALLING VENT:

- 4.25" Ø CUTOUT RECOMMENDED.
- IT IS <u>CRITICAL</u> THAT YOU CENTER THE VENT BEFORE MOUNTING TO ENSURE ALL FASTENERS ENGAGE MOUNTING SURFACE.

THEN ATTACH VENT HOSE ADAPTER TO VENT BASE BY **USING TAPE AND/OR FASTENERS. (SEE ILLUSTRATION** TO RIGHT)

**DIMENSIONS MAY CHANGE WITHOUT NOTIC** HARDWARE & SUPPLY, INC. **SECURING SOLUTIONS FOR YOUR BUSINESS** www.*austinhardware*.com