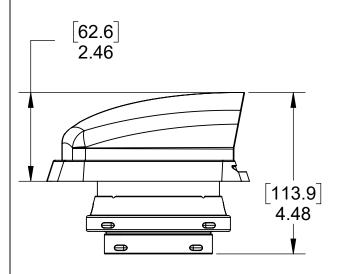

WEIGHT: 1.65 LBS.

MATERIAL: SEE DETAIL DRAWING
FINISH: SEE DETAIL DRAWING

WEIGHT: 1.65 LBS.

MATERIAL: SEE DETAIL DRAWING FINISH: SEE DETAIL DRAWING

CREATION DATE: 12-15-2014

Y VT-2758-A03

Sheet2 of 3

**VENT ASSEMBLY** 