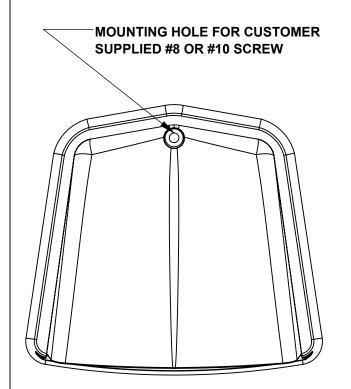

## **STEP #4:**

- LASTLY, SECURE VENT COVER BY INSERTING (CUSTOMER PROVIDED) #8 / #10 FASTENER IN THE REAR HOLE OF THE VENT.
- NOW THE ENTIRE VENT ASSEMBLY IS SECURELY **CONNECTED THE VEHICLE.**

OF THE VENT HOSE ADAPTER.