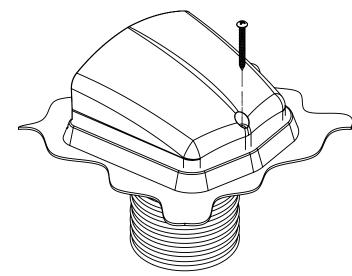

## **STEP #4:**

- LASTLY, SECURE VENT COVER BY INSERTING (CUSTOMER PROVIDED) #8 / #10 FASTENER IN THE REAR HOLE OF THE VENT.
- NOW THE ENTIRE VENT ASSEMBLY IS SECURELY **CONNECTED THE VEHICLE.**

OF THE VENT HOSE ADAPTER.