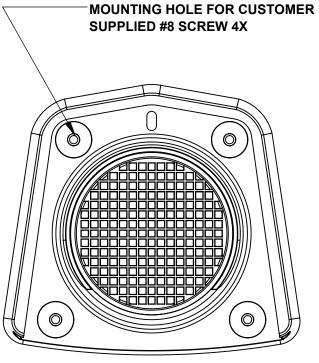

## **STEP #1:**

- PREPARE MOUNTING AREA BY CREATING A CUTOUT FOR THE VENT BASE TUBE TO PASS THROUGH. (RECOMMENDED DIAMETER IS 3.50")
- **BASE WILL CONFORM TO NON-FLAT MOUNTING SURFACE**
- ATTACH VENT BASE TO VEHICLE MOUNTING SURFACE BY USING (CUSTOMER PROVIDED) #8 FASTENERS THROUGH THE PROVIDED WASHERS.

#### IF INSTALLING ADAPTER PRIOR TO INSTALLING VENT:

- 4.25" Ø CUTOUT RECOMMENDED.
- IT IS <u>CRITICAL</u> THAT YOU CENTER THE VENT BEFORE MOUNTING TO ENSURE ALL FASTENERS ENGAGE MOUNTING SURFACE.