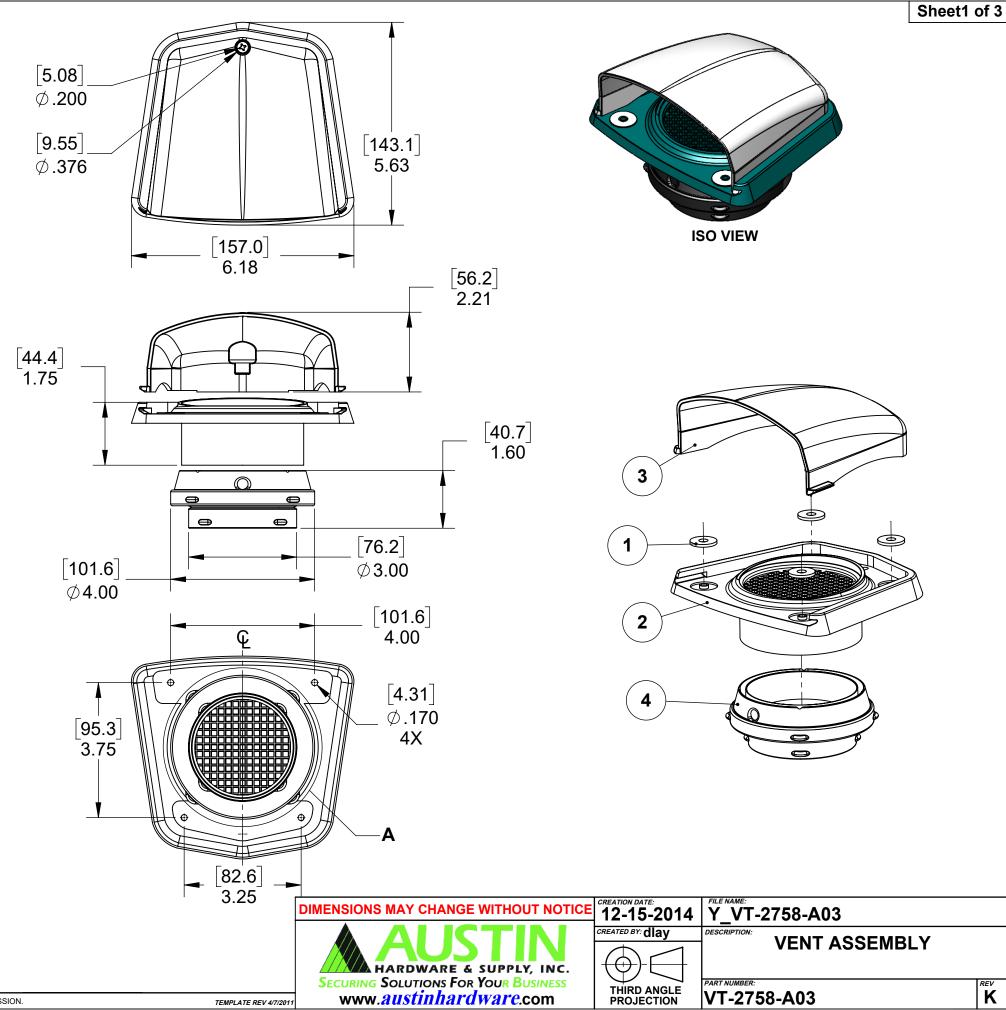

| ITEM | PART NUMBER  | REV | DESCRIPTION       | QTY |
|------|--------------|-----|-------------------|-----|
| 1    | MBC-2758-005 | В   | WASHER            | 4   |
| 2    | MBC-2758-003 | F   | VENT BASE         | 1   |
| 3    | MBC-2758-004 | F   | VENT COVER        | 1   |
| 4    | MBC-2758-006 | С   | VENT HOSE ADAPTER | 1   |

WEIGHT: 1.65 LBS.

MATERIAL: SEE DETAIL DRAWING
FINISH: SEE DETAIL DRAWING

WEIGHT: 1.65 LBS.

MATERIAL: SEE DETAIL DRAWING FINISH: SEE DETAIL DRAWING

CREATION DATE: 12-15-2014

Y VT-2758-A03

Sheet2 of 3

**VENT ASSEMBLY** 

KEV K

INFORMATION ON THIS DRAWING BELONGS TO AUSTIN HARDWARE AND MAY NOT BE REPRODUCED OR DISTRIBUTED WITHOUT PERMISSION.

TEMPLATE REV 4/7/2011

VT-2758-A03

CREATION DATE: 12-15-2014 REATED BY: dlav THIRD ANGLE PROJECTION

Y VT-2758-A03 **VENT ASSEMBLY** 

VT-2758-A03