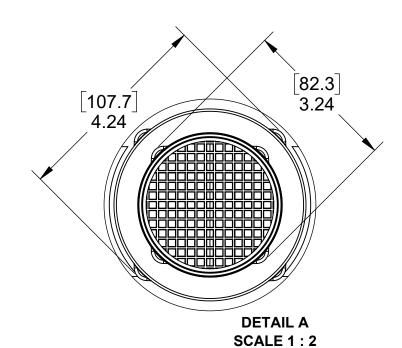

#### IF INSTALLING ADAPTER PRIOR TO INSTALLING VENT:

- 4.25" Ø CUTOUT RECOMMENDED.
- IT IS <u>CRITICAL</u> THAT YOU CENTER THE VENT BEFORE MOUNTING TO ENSURE ALL FASTENERS ENGAGE MOUNTING SURFACE.