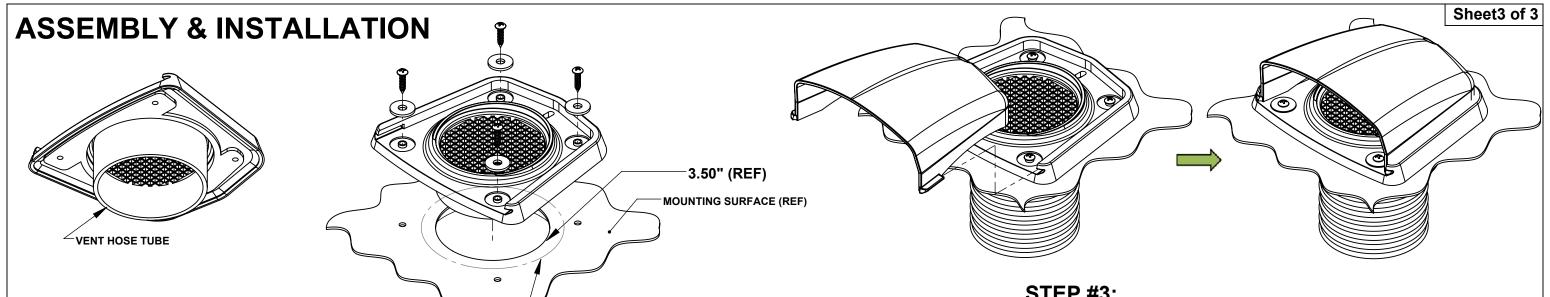

## **STEP #1:**

- PREPARE MOUNTING AREA BY CREATING A CUTOUT FOR THE VENT BASE TUBE TO PASS THROUGH. (RECOMMENDED DIAMETER IS 3.50")
- **BASE WILL CONFORM TO NON-FLAT MOUNTING SURFACE**
- ATTACH VENT BASE TO VEHICLE MOUNTING SURFACE BY USING (CUSTOMER PROVIDED) #8 FASTENERS THROUGH THE PROVIDED WASHERS.

# **STEP #3:**

- ATTACH VENT COVER BY SLIDING IT **BACKWARDS INTO THE VENT BASE.**
- MAKE SURE TO ALIGN THE MOUNTING TABS TO THE MOUNTING SLOTS.

## **STEP #4:**

- LASTLY, SECURE VENT COVER BY INSERTING (CUSTOMER PROVIDED) #8 / #10 FASTENER IN THE REAR HOLE OF THE VENT.
- NOW THE ENTIRE VENT ASSEMBLY IS SECURELY **CONNECTED THE VEHICLE.**

OF THE VENT HOSE ADAPTER.

THEN ATTACH VENT HOSE ADAPTER TO VENT BASE BY **USING TAPE AND/OR FASTENERS. (SEE ILLUSTRATION** TO RIGHT)

**DIMENSIONS MAY CHANGE WITHOUT NOTIC** HARDWARE & SUPPLY, INC. **SECURING SOLUTIONS FOR YOUR BUSINESS** www.*austinhardware*.com